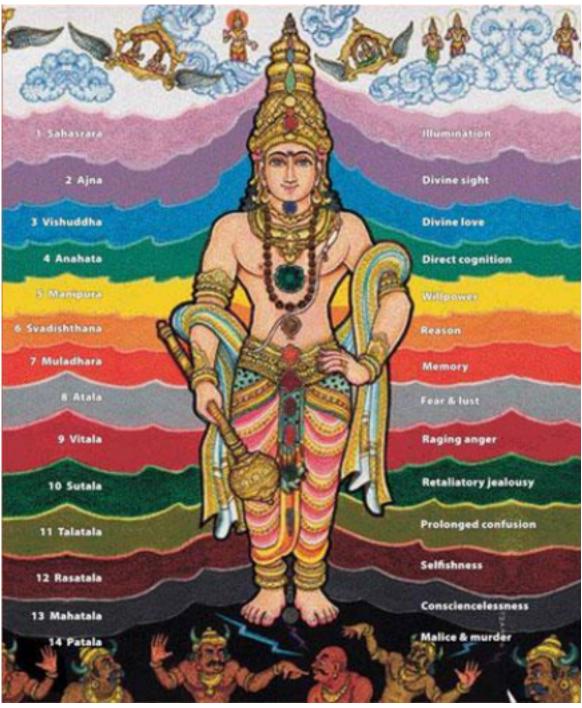

# Cats Chakra System

Ancient Egyptian Chakra Chart

Tibetan Buddhism Chakra Chart

Native American Shaman Chakra Chart

Chinese, Vietnamese and Korean 3 Chakra Chart

Hindu 14 Chakra Chart