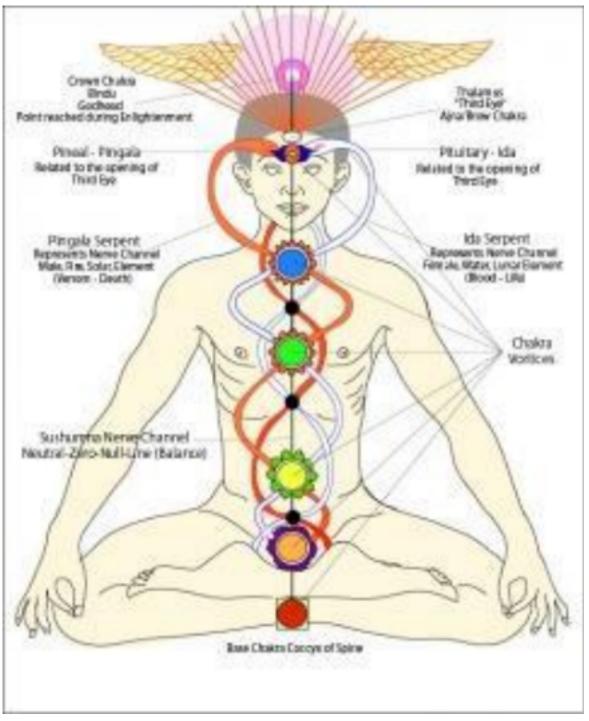

# Cats Chakra System

Ancient Egyptian Chakra Chart

Tibetan Buddhism Chakra Chart

Native American Shaman Chakra Chart

Chinese, Vietnamese and Korean 3 Chakra Chart

Hindu 14 Chakra Chart