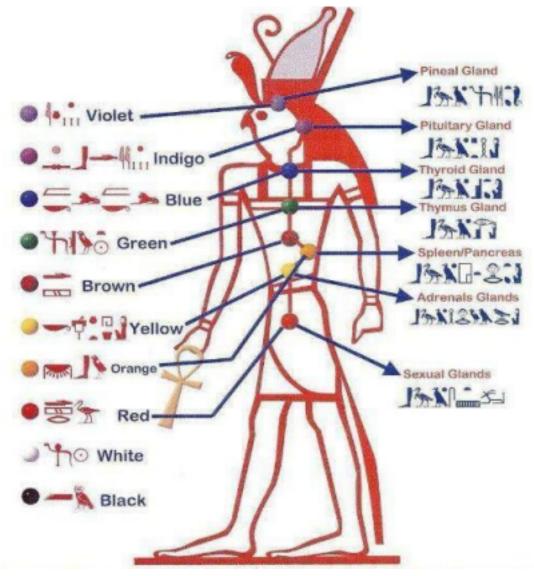

# Cats Chakra System

Ancient Egyptian Chakra Chart

Tibetan Buddhism Chakra Chart

Native American Shaman Chakra Chart

Chinese, Vietnamese and Korean 3 Chakra Chart

Hindu 14 Chakra Chart