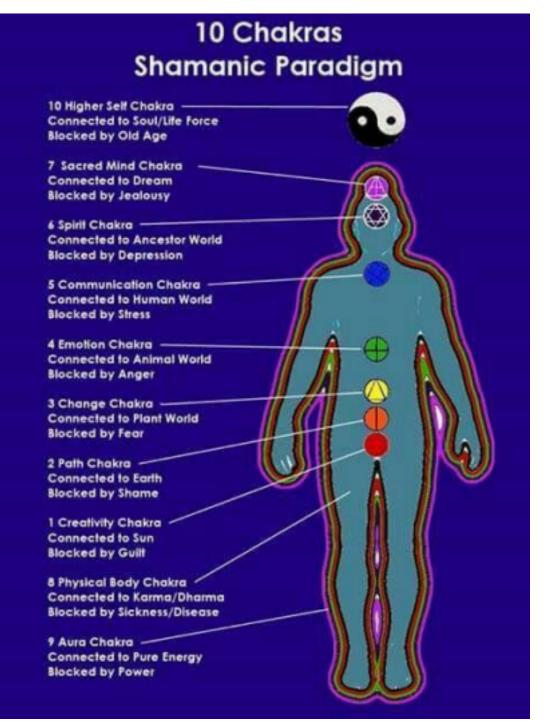

# Cats Chakra System

Ancient Egyptian Chakra Chart

Tibetan Buddhism Chakra Chart

Native American Shaman Chakra Chart

Chinese, Vietnamese and Korean 3 Chakra Chart

Hindu 14 Chakra Chart